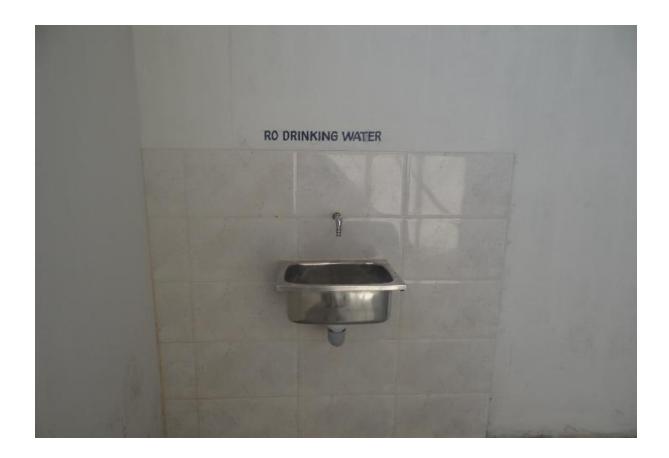

Document Name                                                                                         | Page No. |
|-------------|-------------------------------------------------------------------------------------------------------|----------|
| 4.1.2-A     | Geo-tagged Photos of an adequate facilities for cultural activities, sports, games (indoor, outdoor), | 1        |
|             | gymnasium, yoga etc.                                                                                  |          |

Exhibit No: 4.1.2-A

Geo-tagged Photos of an adequate facilities for cultural activities, sports, games (indoor, outdoor), gymnasium, yoga etc.

## **Food Court**





# **Reprographic Centre**





## **General Stores**





**FOR MEN** 



#### **FOR WOMEN**



# **RO Water Facility**





# Gym



### **Indoor Games**







# **Outdoor Games**