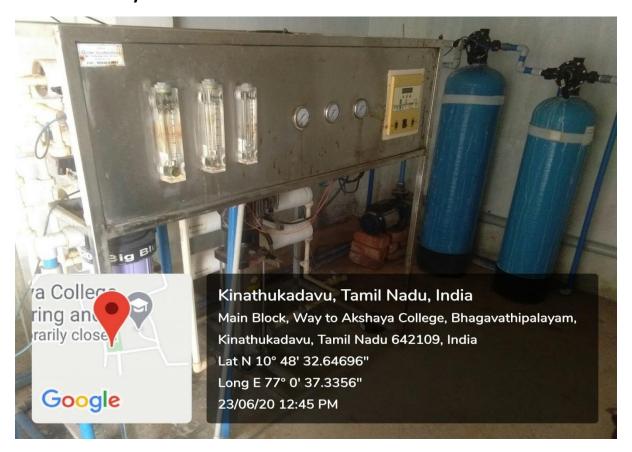

| Document Name                                                                                         | Page No. |
|-------------|-------------------------------------------------------------------------------------------------------|----------|
| 4.1.2-A     | Geo-tagged Photos of an adequate facilities for cultural activities, sports, games (indoor, outdoor), | 1        |
|             | gymnasium, yoga etc.                                                                                  |          |

Exhibit No: 4.1.2-A

Geo-tagged Photos of an adequate facilities for cultural activities, sports, games (indoor, outdoor), gymnasium, yoga etc.

## **Food Court**





# **Reprographic Centre**





## **General Stores**





**FOR MEN** 



#### **FOR WOMEN**



# **RO Water Facility**





# Gym



### **Indoor Games**







# **Outdoor Games**